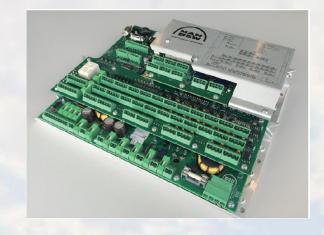

- FIVA MAINTENANCE
- TORUBLE SHOOTING
- SENSOR CALIBRATION CHECK

- MPC TROUBLESHOOTING
- REPLACEMENT
- EXTERNAL CONNECTION AND FUNCTIONAL TESTS

- COMPLETE TACHO TROUBLE SHOOTING
- REPLACEMENT
- SYSTEM CHECKS
- SPARE PART SUPPLY

- HCU EVENTS READING
- FIND ROOT CAUSE SMOOTHLY BY REMOTE ASSISTANCE

- HCU HYDRAULIC
  ACTUATOR MAINTENANCE
- SEALING REPLACEMENT
- COMPONENT EVALUATIONS
- CONFIRMED BY FUNCTION TEST

- FOR MC / MC-C ENGINE
- ALPHA LUBRICATOR MCU BCU REPLACEMENT
- SOFTWARE CHECK
- ALPHA LUB MECHANICAL AND ELECTRONICAL UPGRADE