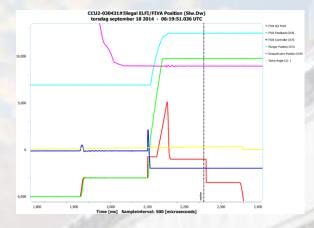

- HCU EVENTS READING
- FIND ROOT CAUSE SMOOTHLY BY REMOTE ASSISTANCE

- HCU HYDRAULIC
  ACTUATOR MAINTENANCE
- SEALING REPLACEMENT
- COMPONENT EVALUATIONS
- CONFIRMED BY FUNCTION TEST

- FOR MC / MC-C ENGINE
- ALPHA LUBRICATOR MCU BCU REPLACEMENT
- SOFTWARE CHECK
- ALPHA LUB MECHANICAL AND ELECTRONICAL UPGRADE