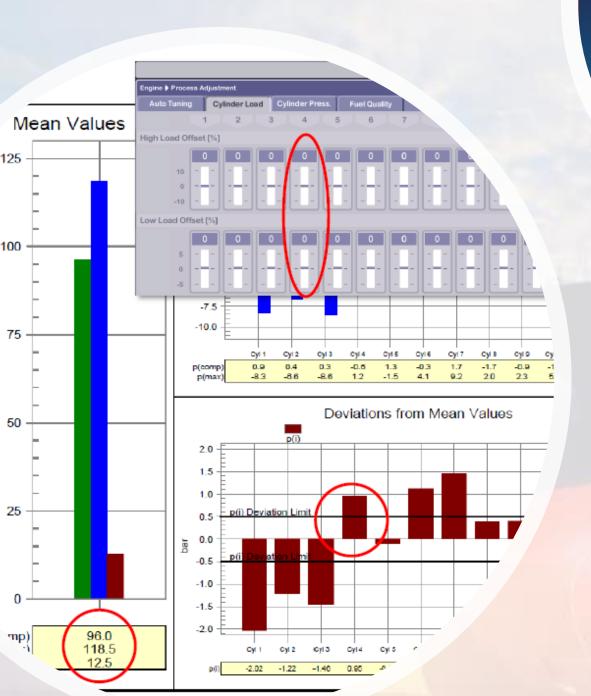

### ELECTRONICALLY CONTROLLED ENGINE (ME-C / ME-B)

- ENGINE OVERALL CONDITION HEALTH CHECK & FUNCTION TEST
- FIVA / ELFI VALVE MAINTENANCE & CALIBRATION CHECK ON BOARD
- ACCUMULATOR MAINTENANCE ON BOARD
- ECS SPAF PARAMETERS HANDLING
- HPS & HCU SYSTEM HEALTH CHECK DATA EVOLUATION BY LDE PLOT
- GENERAL CABLING & CONTROL PANEL SYSTEM CHECK's
- COCOS EDS PMI DATA'S EVALUATION AND ADJUSTMENT
- CYLINDER LUBRICATOR MAINTENANCE & HEALTH CHECK
- ENGINE PNEUMATIC MANEOUVERING SYSTEM MAINTENANCE & TROUBLESHOOTING
- SUPERVISION OF ALL KIND OF MECHANICAL MAINTENANCE FOR ME ENGINE'S