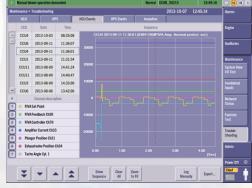

### ELECTRONICALLY CONTROLLED ENGINE (ME-C / ME-B)

- ENGINE OVERALL CONDITION HEALTH CHECK & FUNCTION TEST
- FIVA / ELFI VALVE MAINTENANCE & CALIBRATION CHECK ON BOARD
- ACCUMULATOR MAINTENANCE ON BOARD
- ECS SPAF PARAMETERS HANDLING
- HPS & HCU SYSTEM HEALTH CHECK DATA EVOLUATION BY LDE PLOT
- GENERAL CABLING & CONTROL PANEL SYSTEM CHECK's
- COCOS EDS PMI DATA'S EVALUATION AND ADJUSTMENT
- CYLINDER LUBRICATOR MAINTENANCE & HEALTH CHECK
- ENGINE PNEUMATIC MANEOUVERING SYSTEM MAINTENANCE & TROUBLESHOOTING
- SUPERVISION OF ALL KIND OF MECHANICAL MAINTENANCE FOR ME ENGINE'S

- HCU EVENTS READING
- FIND ROOT CAUSE SMOOTHLY BY REMOTE ASSISTANCE

- HCU HYDRAULIC
  ACTUATOR MAINTENANCE
- SEALING REPLACEMENT
- COMPONENT EVALUATIONS
- CONFIRMED BY FUNCTION TEST

- FOR MC / MC-C ENGINE
- ALPHA LUBRICATOR MCU BCU REPLACEMENT
- SOFTWARE CHECK
- ALPHA LUB MECHANICAL AND ELECTRONICAL UPGRADE