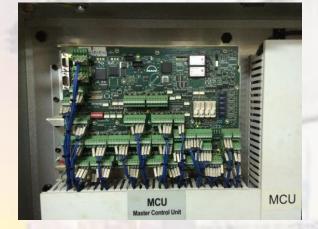

- HCU EVENTS READING
- FIND ROOT CAUSE SMOOTHLY BY REMOTE ASSISTANCE

- HCU HYDRAULIC
  ACTUATOR MAINTENANCE
- SEALING REPLACEMENT
- COMPONENT EVALUATIONS
- CONFIRMED BY FUNCTION TEST

- FOR MC / MC-C ENGINE
- ALPHA LUBRICATOR MCU BCU REPLACEMENT
- SOFTWARE CHECK
- ALPHA LUB MECHANICAL AND ELECTRONICAL UPGRADE